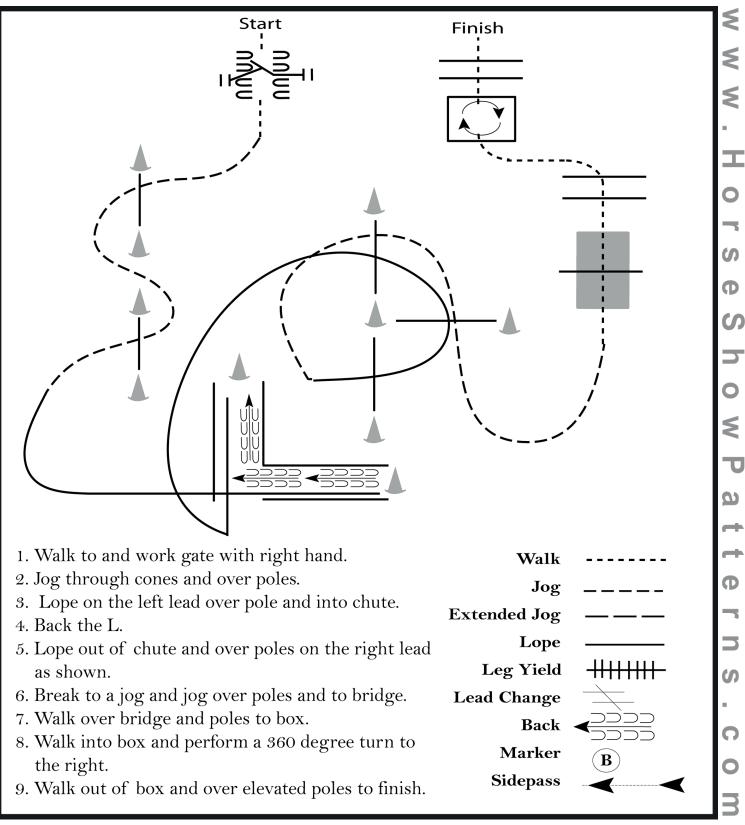

## Swedish Paint & Quarter Championship 2019

S HAA

Trail Friday (All Breed 012 & NSBA Open)

Show Date: 09-25-26-2019

Pattern Provided by:

[T/3-37]

2019 Saturday (Trail in Llan

Trail Saturday (Trail in Hand)