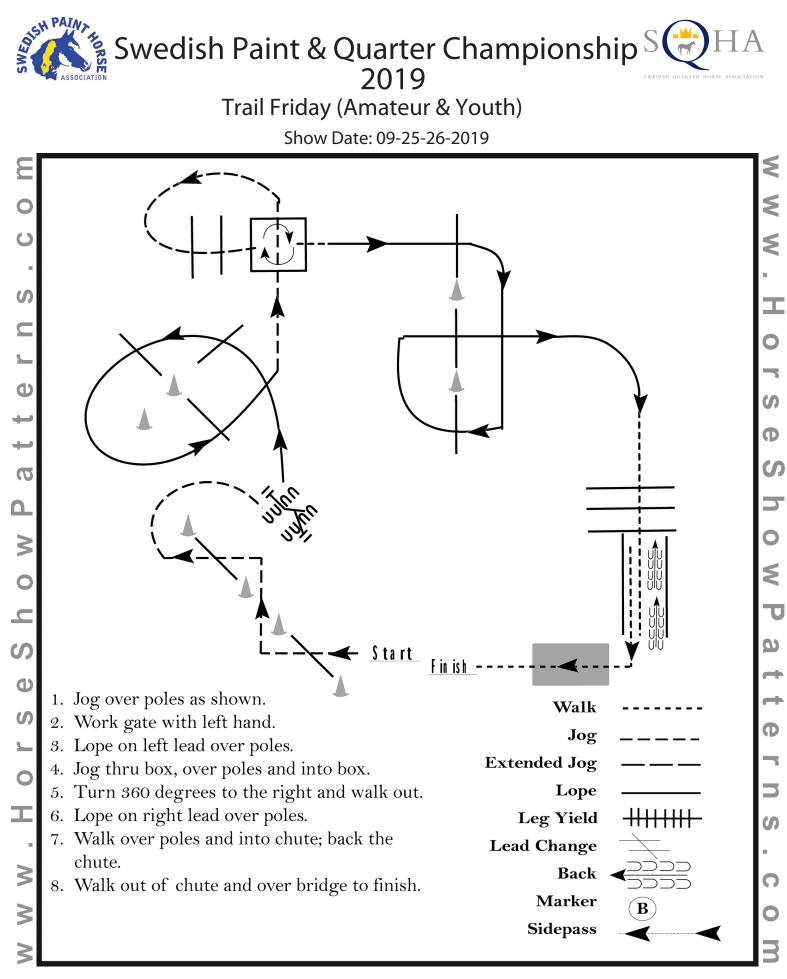

## Swedish Paint & Quarter Championship 2019

S HAA

Trail Friday (All Breed 012 & NSBA Open)

Show Date: 09-25-26-2019

Pattern Provided by:

[T/3-37]

2019 Saturday (Trail in Llan

Trail Saturday (Trail in Hand)