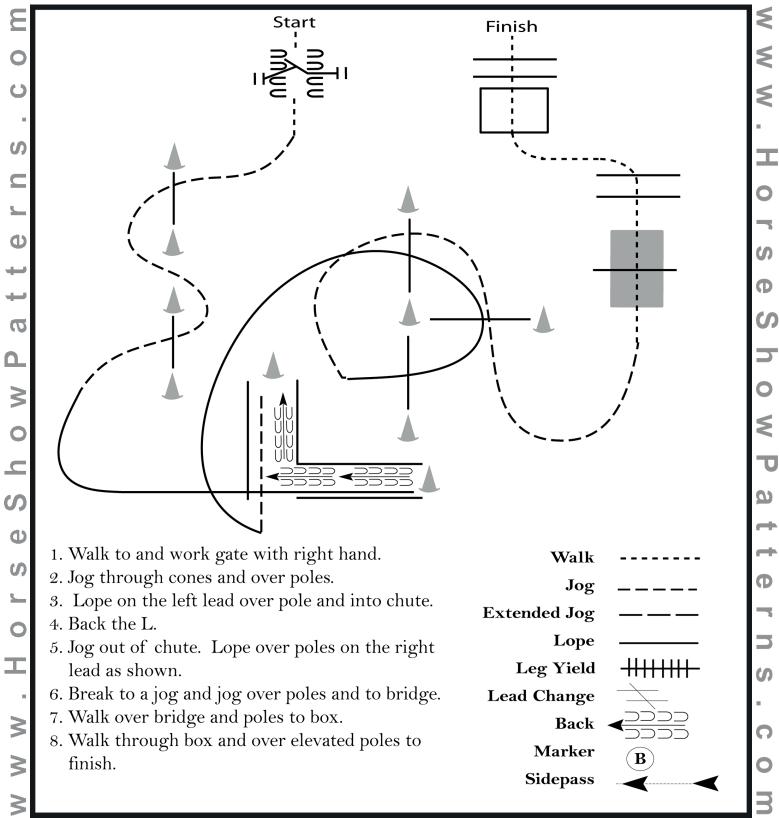

## USH PAIN Swedish Paint & Quarter Championship

2019

Trail Thursday (Green & Nov.Amateur)

Show Date: 09-25-26-2019

Ω

Pattern Provided by:

[T/2-39]

Pattern Provided by:

[T/2-37]

©2019 HorseShowPatterns.com. All Rights Reserved.