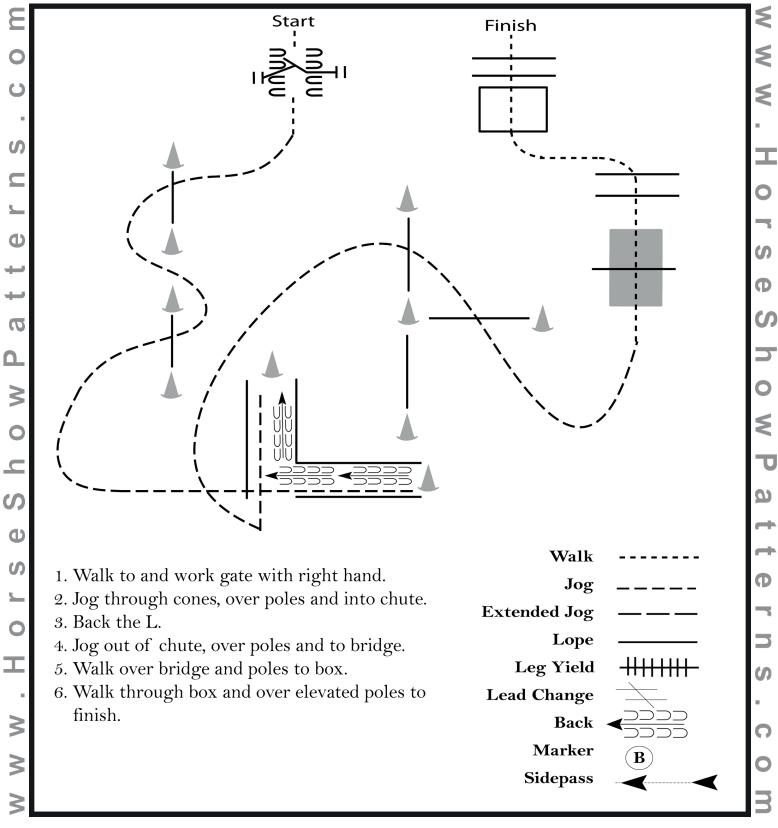

## Swedish Paint & Quarter Championship

2019

Trail Wednesday (All Breed 027)

Show Date: 09-25-26-2019

Pattern Provided by:

©2019 HorseShowPatterns.com. All Rights Reserved.