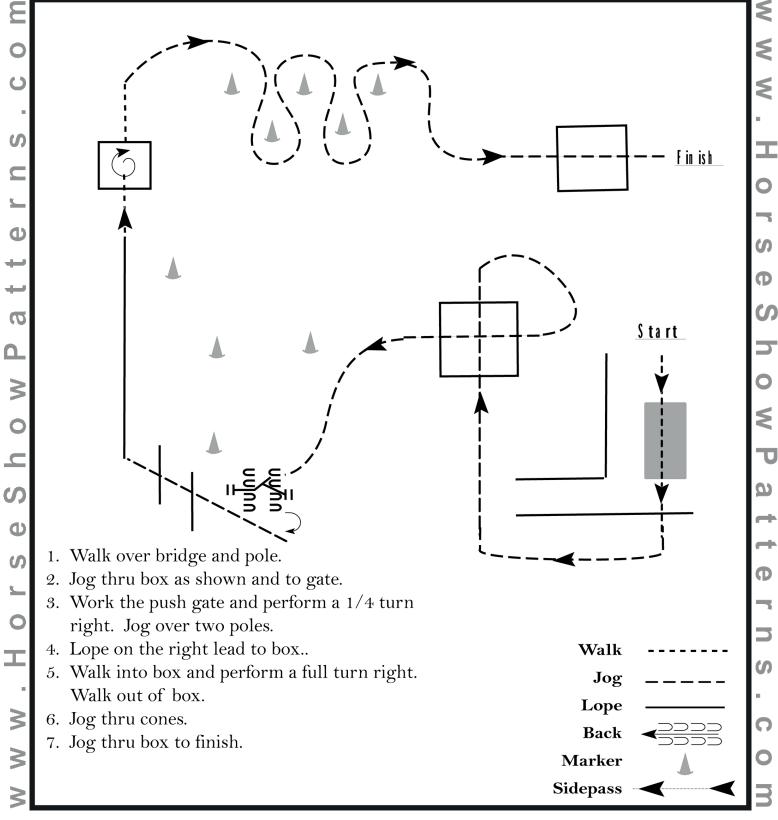

## Swedish Paint & Quarter Championship

2019

Trail Wednesday (All Breed 027)

Show Date: 09-25-26-2019

Pattern Provided by:

©2019 HorseShowPatterns.com. All Rights Reserved.