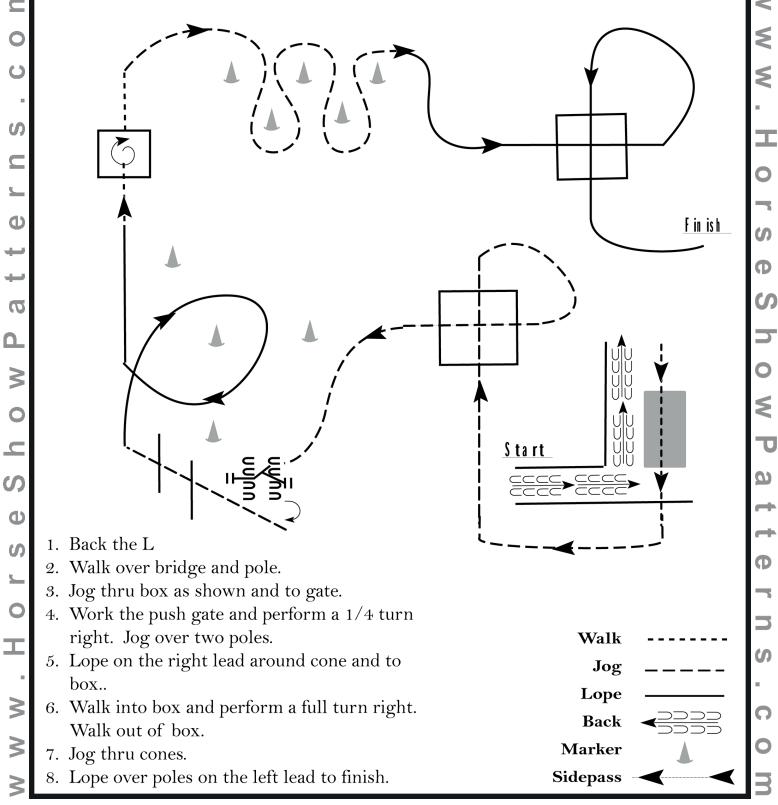

## USH PAIN Swedish Paint & Quarter Championship

2019

Trail Thursday (Green & Nov.Amateur)

Show Date: 09-25-26-2019

Ω

Pattern Provided by:

[T/2-39]

Pattern Provided by:

[T/2-37]

©2019 HorseShowPatterns.com. All Rights Reserved.