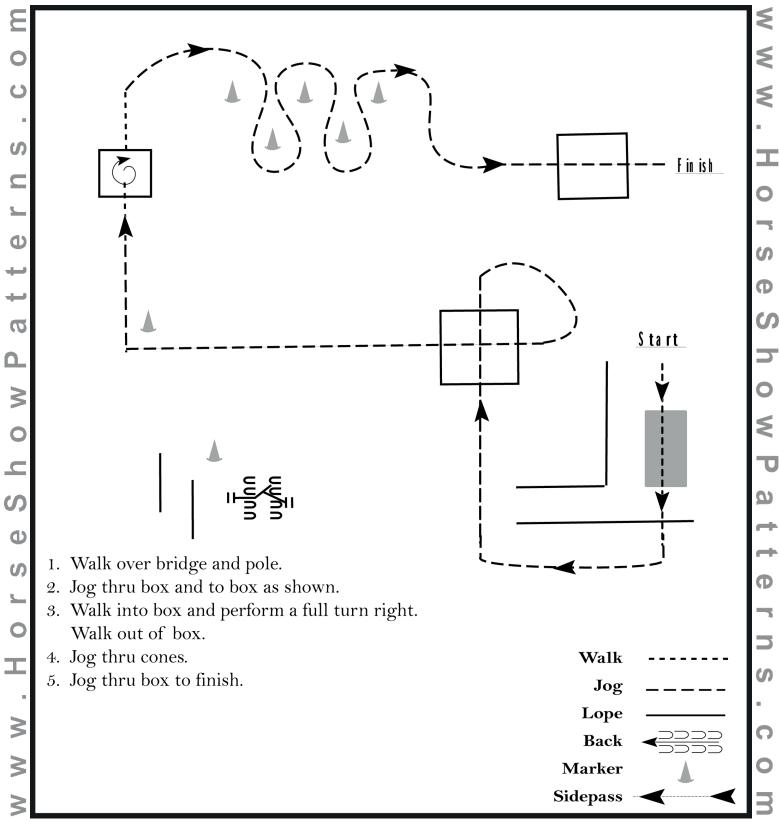

2019

Trail Wednesday (W&T & Trail In Hand AA)

Show Date: 09-25-26-2019

Pattern Provided by:

**Judges** ©2019 HorseShowPatterns.com. All Rights Reserved.