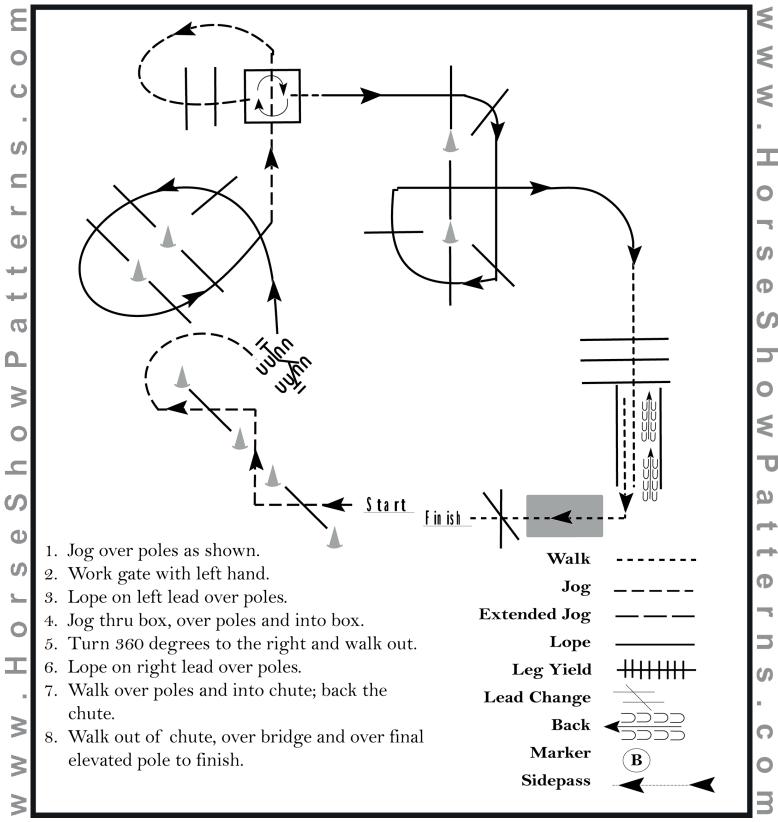

2019

Trail Wednesday (W&T & Trail In Hand AA)

Show Date: 09-25-26-2019

Pattern Provided by:

**Judges** ©2019 HorseShowPatterns.com. All Rights Reserved.