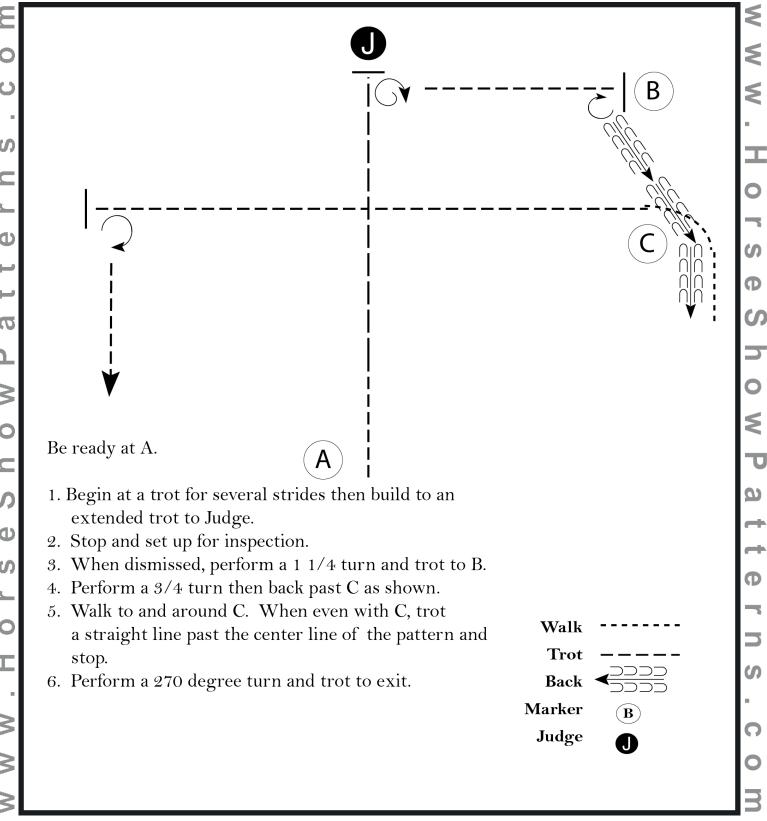

### EQUITATION AQHA/APHA (NOV. YOUTH/NOV. AMATEUR )

Show Date: 28 September-Oktober

Pattern Provided by:

THE JUDGES

[HSE/1-67]

EQUITATION AQHA/APHA (YOUTH/AMATEUR/ALL SPB CH)

Show Date: 28 September-Oktober