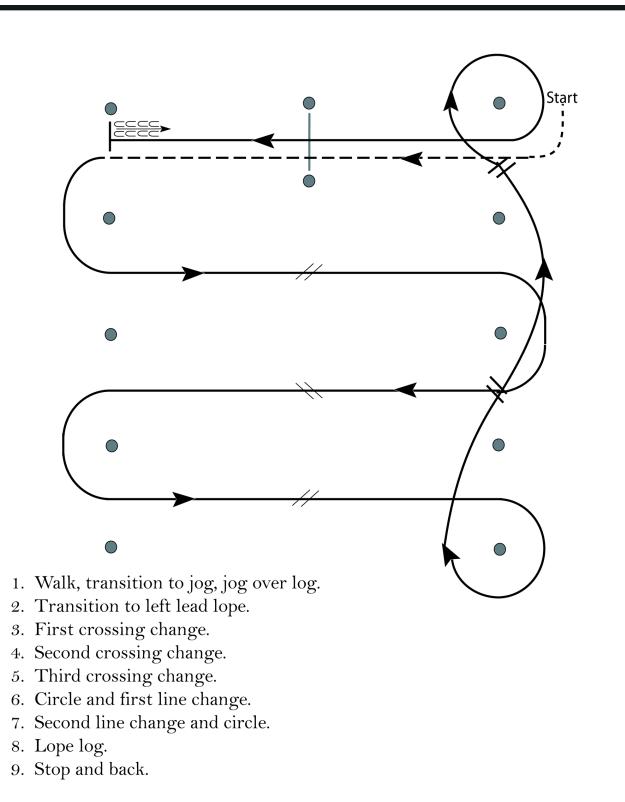

ወ

S

WESTERN RIDING (GREEN ALL AGE/GREEN SPB)& 008

Show Date: 28 September-Oktober

[WR/GP-2]

Pattern Provided by:

WESTERN RIDING AQHA/APHA (OPEN ALL AGE/OPEN SPB)

Show Date: 28 September-Oktober

Pattern Provided by:

RANCH RIDING (ALL CLASSES)

Show Date: 28 September-Oktober

Pattern Provided by:

THE JUDGES

[RR/6]