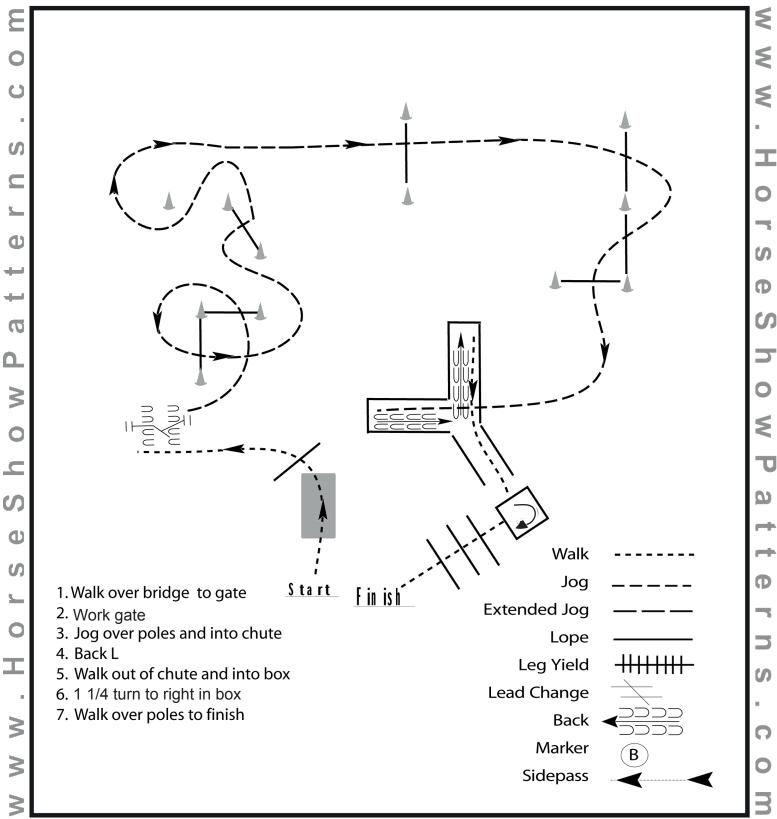

010,009 All Breed, 9285, IHT3, BIH3 TRAIL W&T/ In Hand

Show Date: 28 September-Oktober

C

C

S

۲.,

-

0

L C

Т

3

Pattern Provided by:

#### 138004, GTR, BGTR, GREEN TRAIL

C

S

Φ

seShowPatt

w.Hor

>

[T/1-17]