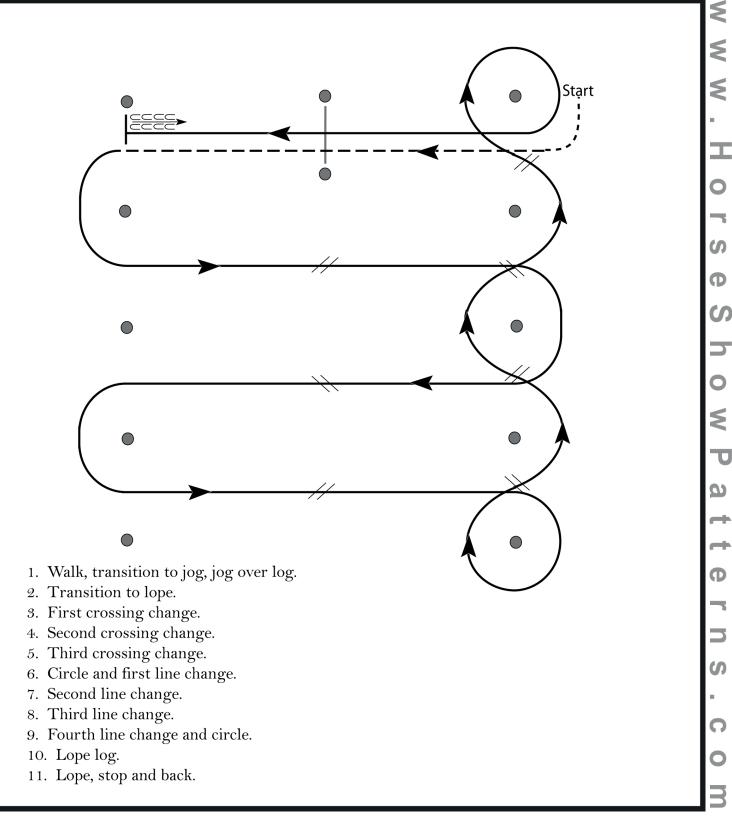

ወ

S

WESTERN RIDING (GREEN ALL AGE/GREEN SPB)& 008

Show Date: 28 September-Oktober

[WR/GP-2]

Pattern Provided by:

WESTERN RIDING AQHA/APHA (OPEN ALL AGE/OPEN SPB)

Show Date: 28 September-Oktober