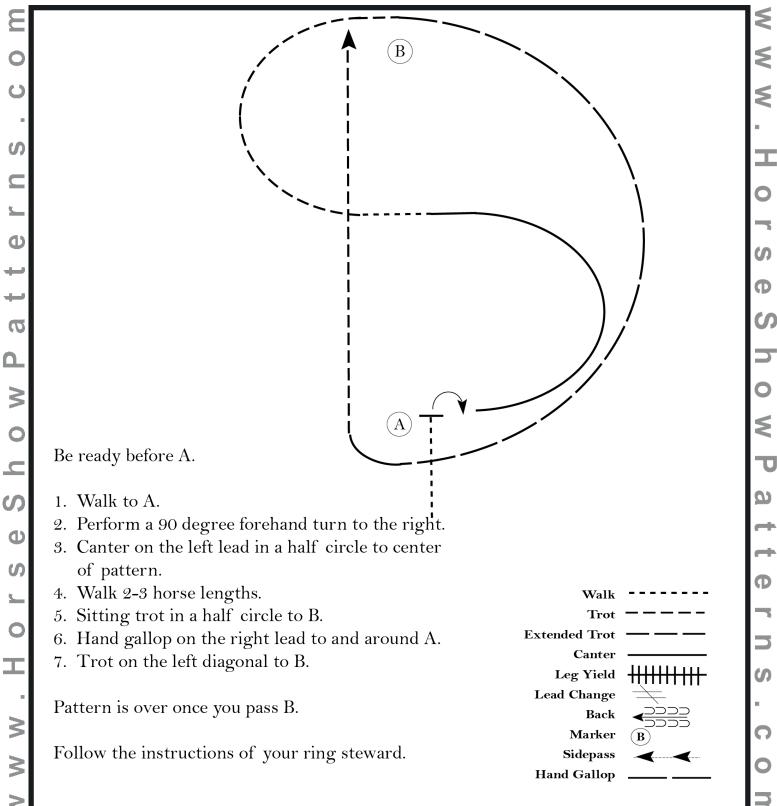

ወ

S

WESTERN RIDING (GREEN ALL AGE/GREEN SPB)& 008

Show Date: 28 September-Oktober

[WR/GP-2]

Pattern Provided by:

WESTERN RIDING AQHA/APHA (OPEN ALL AGE/OPEN SPB)

Show Date: 28 September-Oktober