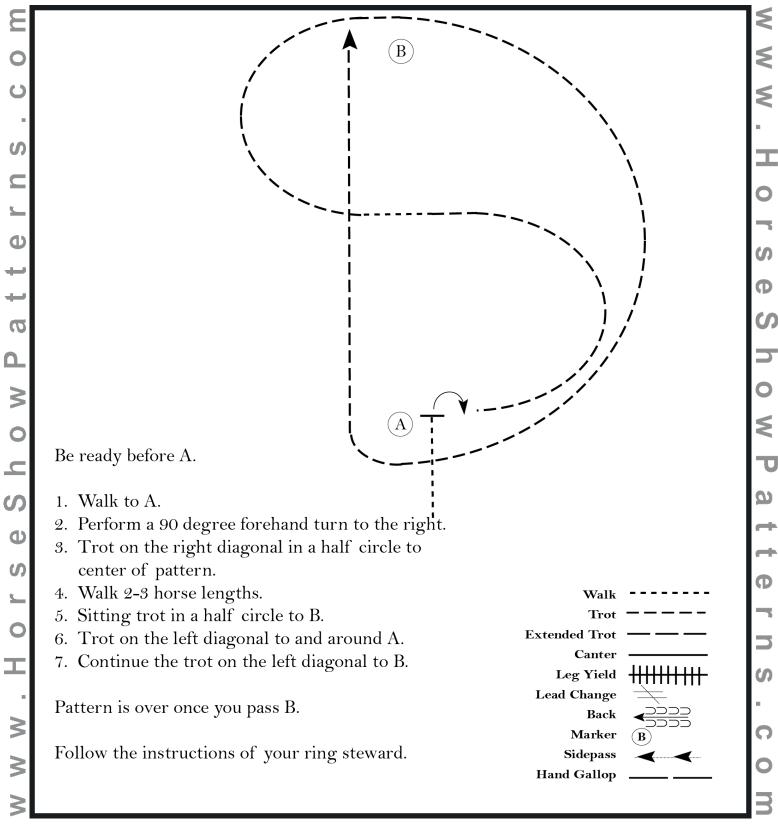

#### EQUITATION (ALL BREED WALK-TROT)

Show Date: 28 September-Oktober

Pattern Provided by:

THE JUDGES

[HSE/WT-67]