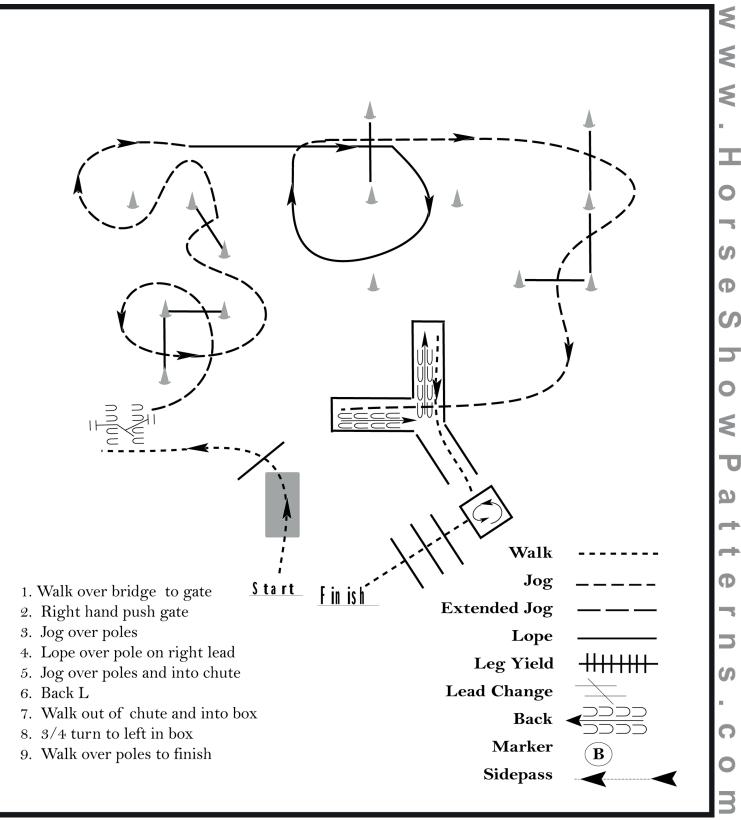

### SHOWMANSHIP AQHA/APHA (NOV. YOUTH AND NOV. AMATEUR)

Show Date: 28 September-Oktober

Pattern Provided by:

THE JUDGES