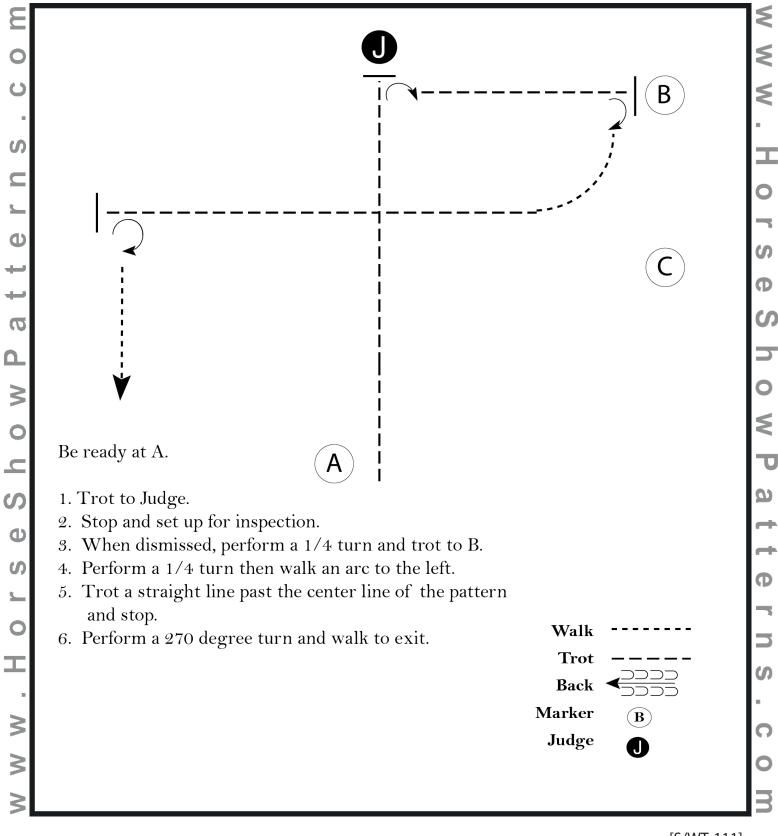

### SHOWMANSHIP AQHA/APHA (NOV. YOUTH AND NOV. AMATEUR)

Show Date: 28 September-Oktober

Pattern Provided by:

THE JUDGES