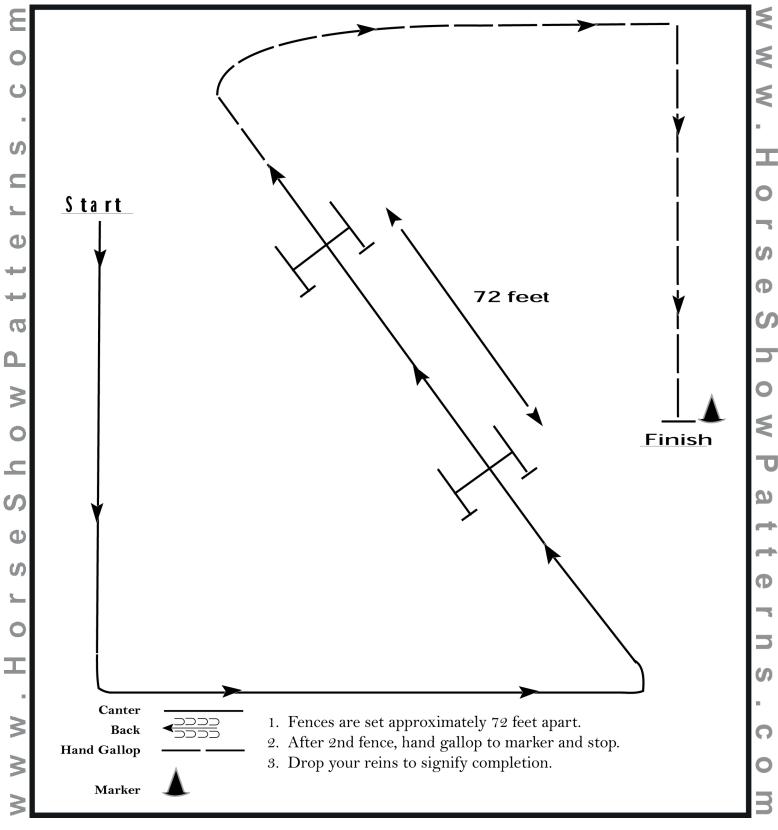

Pattern Provided by:

THE JUDGES

©2017 HorseShowPatterns.com. All Rights Reserved.

[HSE/3-67]

HUNTER HACK AQHA/APHA/ALL BREED (All Classes)

Show Date: 28 September-Oktober

[HH/72-11]