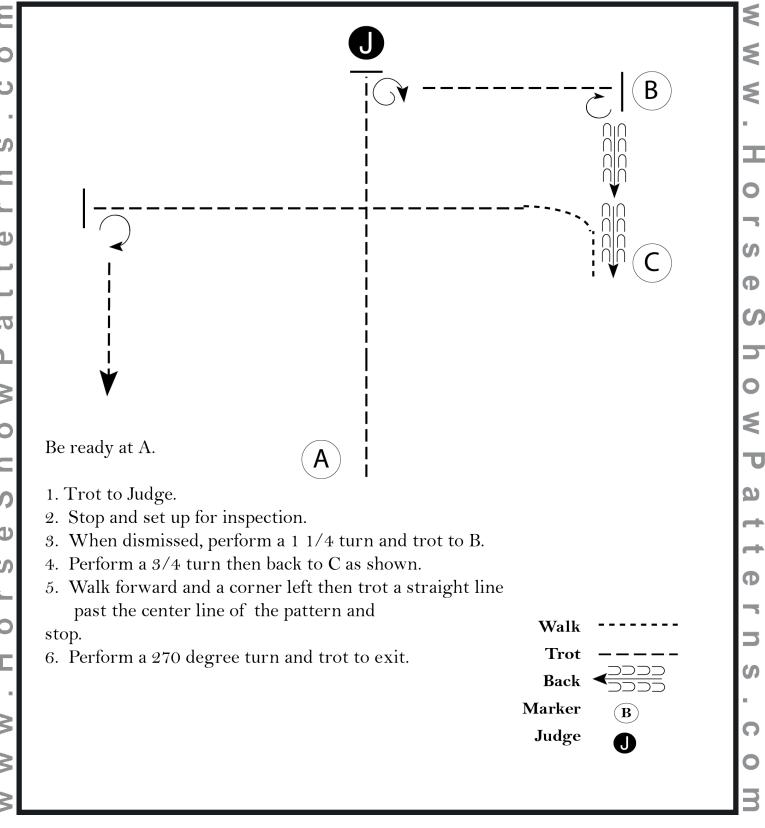

### EQUITATION ALL BREED/NSBA (ALL BREED OPEN/NON PRO)

Show Date: 28 September-Oktober

Pattern Provided by:

[HSE/2-67]

©2017 HorseShowPatterns.com. All Rights Reserved.