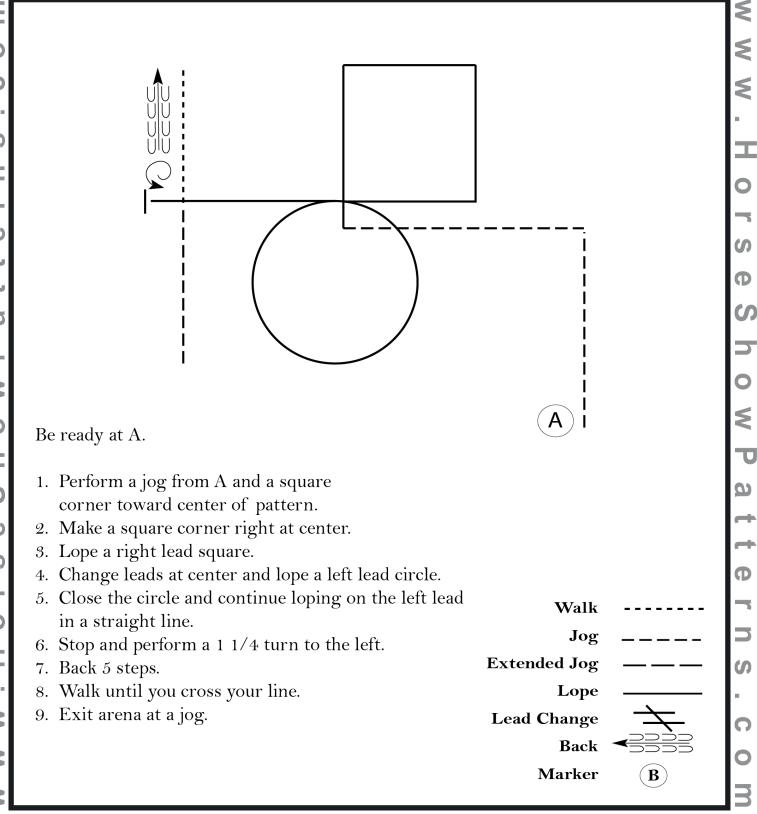

### EQUITATION AQHA/APHA (NOV. YOUTH/NOV. AMATEUR )

Show Date: 28 September-Oktober

Pattern Provided by:

THE JUDGES

[HSE/1-67]

EQUITATION AQHA/APHA (YOUTH/AMATEUR/ALL SPB CH)

Show Date: 28 September-Oktober