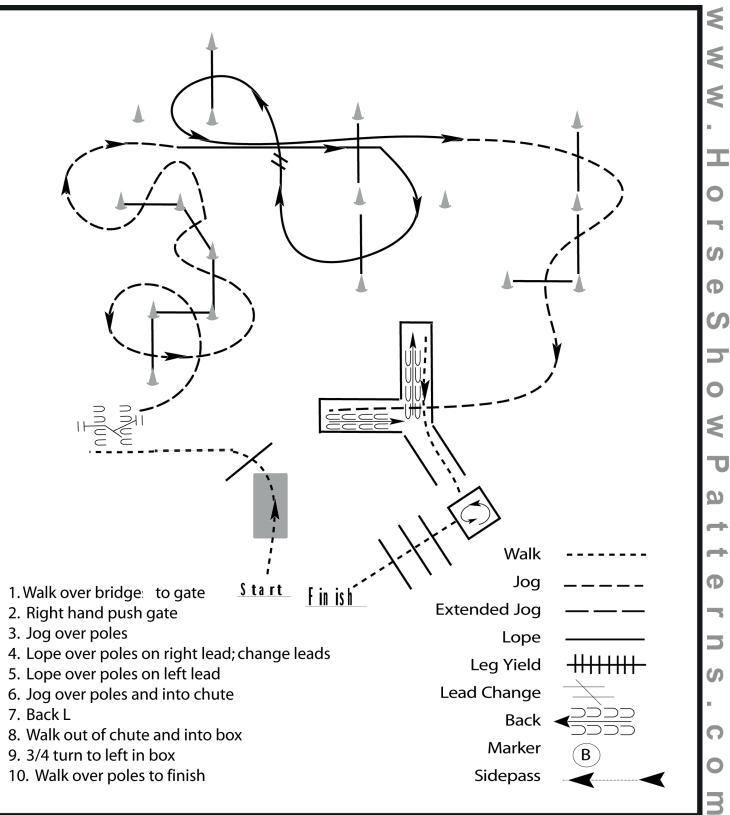

ወ

S

WESTERN RIDING (GREEN ALL AGE/GREEN SPB)& 008

Show Date: 28 September-Oktober

[WR/GP-2]

Pattern Provided by:

WESTERN RIDING AQHA/APHA (OPEN ALL AGE/OPEN SPB)

Show Date: 28 September-Oktober

Pattern Provided by:

RANCH RIDING (ALL CLASSES)

Show Date: 28 September-Oktober

Pattern Provided by:

THE JUDGES

[RR/6]