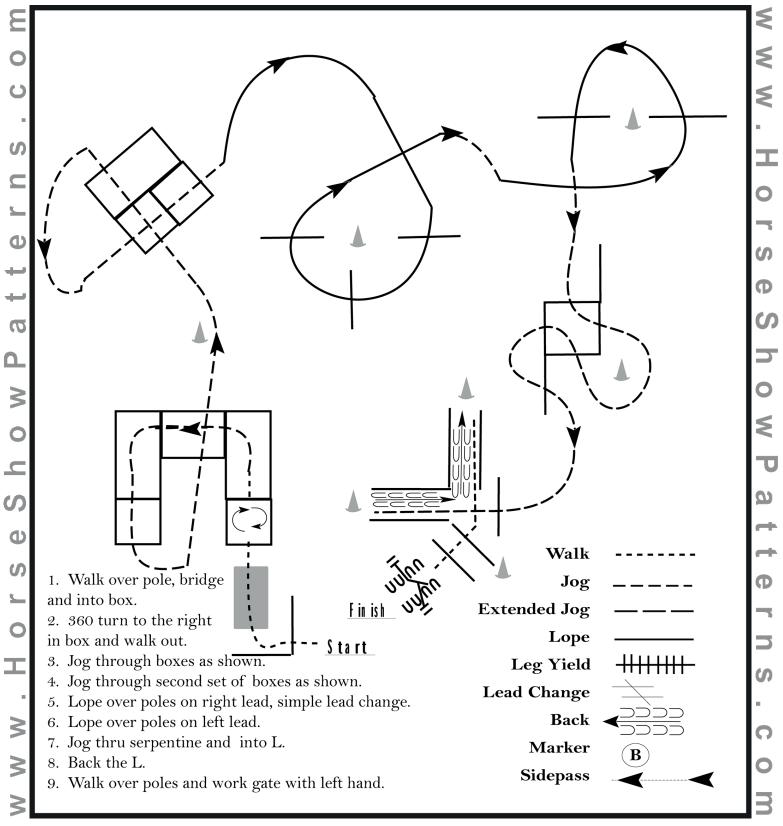

### SVENSKA PAINT CHAMPIONATET 2017 🔊

238000, AT1, ABT Amateur TRAIL

Show Date: 28 September-Oktober

C

S

Φ

<u>ч</u>

a t

ShowP

S C

L O

Т

>

>

2

Pattern Provided by:

[T/2-17]

©2017 HorseShowPatterns.com. All Rights Reserved.

012 All Breed, 138100, TRL2, BT2 JR TRAIL

Show Date: 28 September-Oktober

Pattern Provided by:

[T/2-22]

©2017 HorseShowPatterns.com. All Rights Reserved.