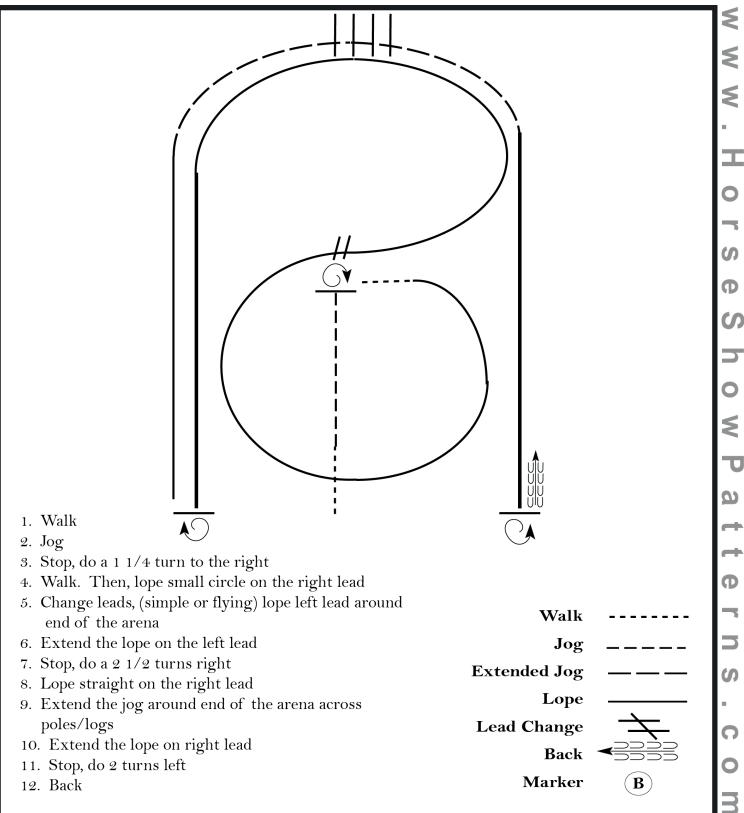

Pattern Provided by:

RANCH RIDING (ALL CLASSES)

Show Date: 28 September-Oktober

Pattern Provided by:

THE JUDGES

[RR/6]