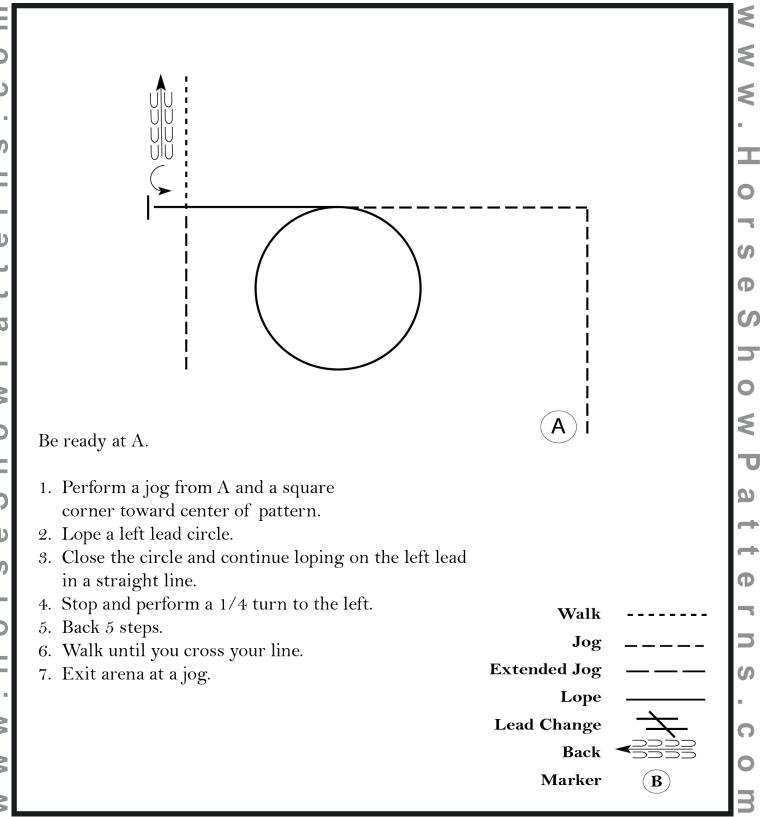

#### EQUITATION (ALL BREED WALK-TROT)

Show Date: 28 September-Oktober

Pattern Provided by:

THE JUDGES

[HSE/WT-67]