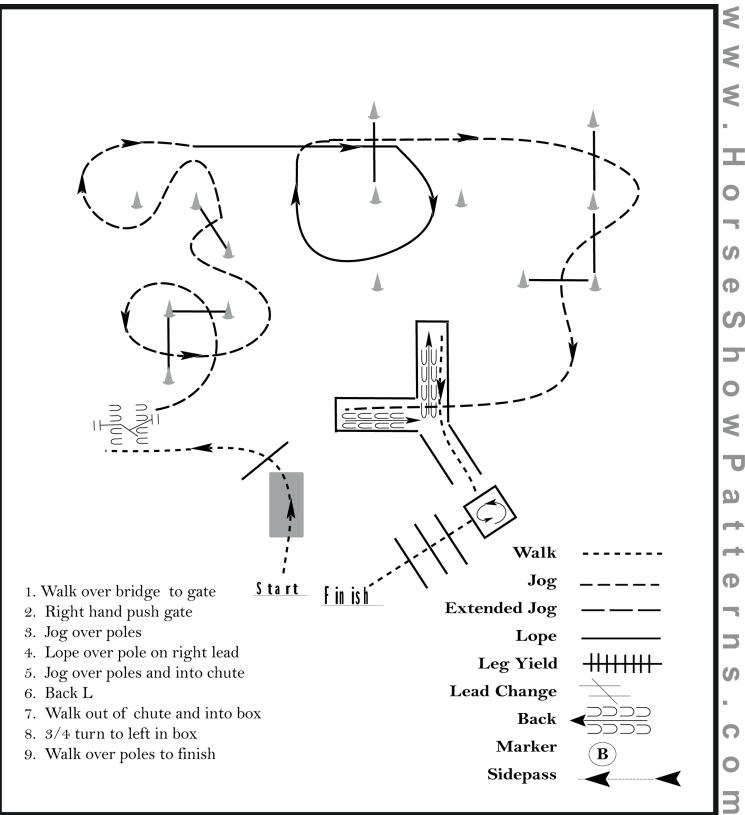

---|
| ••••• Walk        | 1. Walk over logs and into the box              |
|                   | 2. Turn 360° in the box, walk out               |
| <b>— — —</b> jog, | 3. Lope over the log and continue lope a circle |
| ∕∕∕∕∕ back,       | 4. Jog over the logs to sidepass, stop          |
|                   | 5. Sidepass in between the logs                 |
| A marker          | 6. Jog into markers and back                    |
|                   | 7. Walk to the gate, work the gate and walk out |
| lope              |                                                 |



010,009 All Breed, 9285, IHT3, BIH3 TRAIL W&T/ In Hand

Show Date: 28 September-Oktober

C

C

S

۲.,

-

0

L C

Т

3



Pattern Provided by:



#### 138004, GTR, BGTR, GREEN TRAIL



C

S

Φ

seShowPatt

w.Hor

>



[T/1-17]

Pattern Provided by:

S ASSOCIATION

438002, 238002, VT1, NT1 NOVICE TRAIL

Show Date: 28 September-Oktober



Pattern Provided by:



9281, 438000, YT1, XT1 Youth TRAIL / NSBA Non Pro Trail

Show Date: 28 September-Oktober



Pattern Provided by:

[T/1-17]

### SVENSKA PAINT CHAMPIONATET 2017 🔊



238000, AT1, ABT Amateur TRAIL

Show Date: 28 September-Oktober

C

S

Φ

<u>ч</u>

a t

ShowP

S C

L O

Т

>

>

2



Pattern Provided by:

[T/2-17]

©2017 HorseShowPatterns.com. All Rights Reserved.



012 All Breed, 138100, TRL2, BT2 JR TRAIL

Show Date: 28 September-Oktober



Pattern Provided by:

[T/2-22]

©2017 HorseShowPatterns.com. All Rights Reserved.



138200, TRL3, BT3, 9280 SR TRAIL / NSBA Open AA

Show Date: 28 September-Oktober



Pattern Provided by:

[T/3-22]

©201