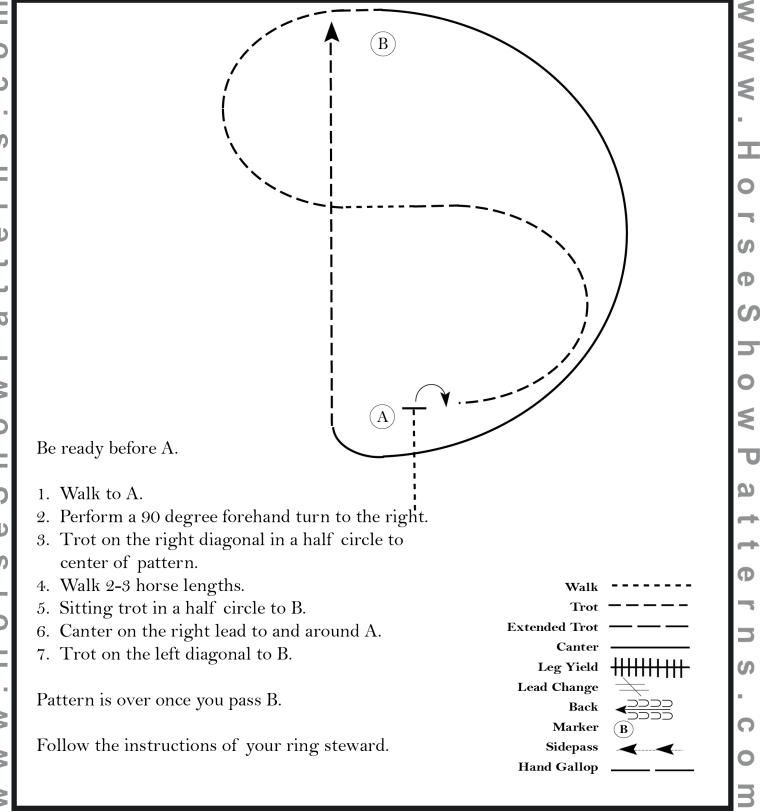

ወ

S

WESTERN RIDING (GREEN ALL AGE/GREEN SPB)& 008

Show Date: 28 September-Oktober

[WR/GP-2]

Pattern Provided by:

WESTERN RIDING AQHA/APHA (OPEN ALL AGE/OPEN SPB)

Show Date: 28 September-Oktober