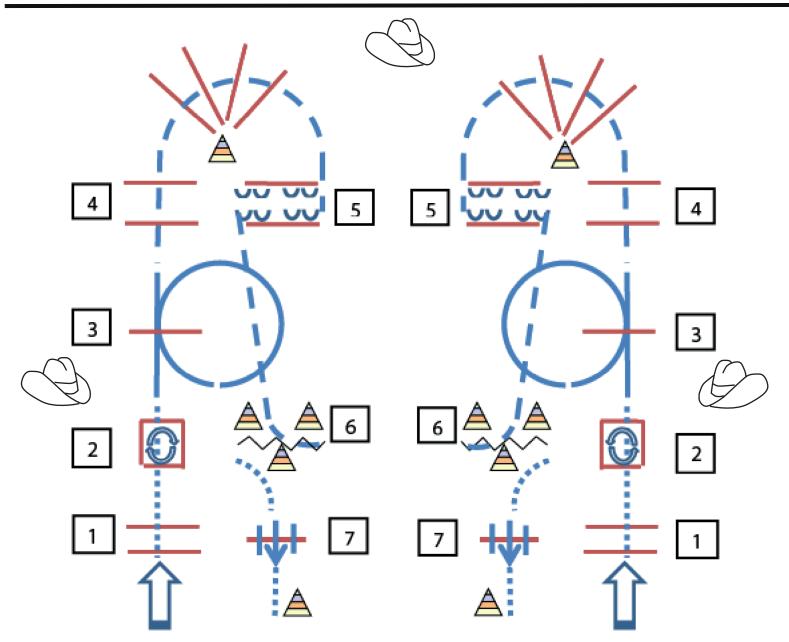

THE JUDGES

HORSEMANSHIP AQHA/APHA (YOUTH/AMATEUR/ALL SPB)

Show Date: 28 September-Oktober

[WH/2-104]

U

Pattern Provided by:

SVENSKA PAINT CHAMPIONATET 2017 SUPER CHALLENGE - All Breed, Open, AA TRAIL HORSE - TWIN RUN = PAR TRAIL

Regulations:

The paths must be equilateral, judged by the following criterion by 3 judges: A) Trail Horse penalties and credits for each obstacle = 2 judges = 1 judge/each B) S ynchronized at every obstacle with a double credit (ie added from - 1  $\frac{1}{2}$  to +1  $\frac{1}{2}$  for each obstacle) = 1 judge

| KEY               | INSTRUCTIONS                                    |
|-------------------|-------------------------------------------------|
| ••••• Walk        | 1. Walk over logs and into the box              |
|                   | 2. Turn 360° in the box, walk out               |
| <b>— — —</b> jog, | 3. Lope over the log and continue lope a circle |
| ∕∕∕∕∕ back,       | 4. Jog over the logs to sidepass, stop          |
|                   | 5. Sidepass in between the logs                 |
| A marker          | 6. Jog into markers and back                    |
|                   | 7. Walk to the gate, work the gate and walk out |
| lope              |                                                 |