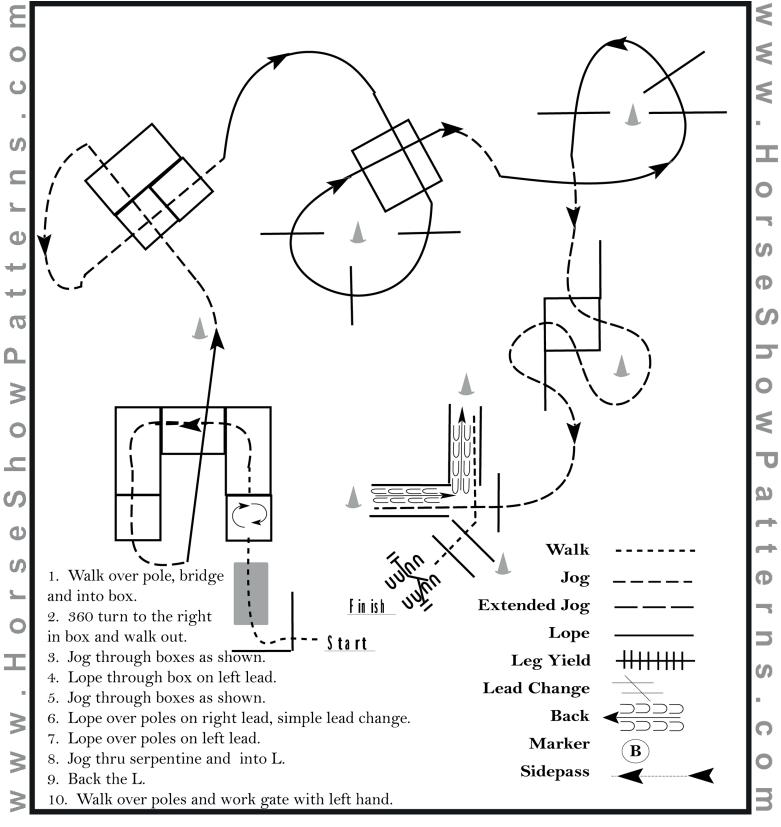

| KEY               | INSTRUCTIONS                                    |
|-------------------|-------------------------------------------------|
| ••••• Walk        | 1. Walk over logs and into the box              |
|                   | 2. Turn 360° in the box, walk out               |
| <b>— — —</b> jog, | 3. Lope over the log and continue lope a circle |
| ∕∕∕∕∕ back,       | 4. Jog over the logs to sidepass, stop          |
|                   | 5. Sidepass in between the logs                 |
| A marker          | 6. Jog into markers and back                    |
|                   | 7. Walk to the gate, work the gate and walk out |
| lope              |                                                 |

010,009 All Breed, 9285, IHT3, BIH3 TRAIL W&T/ In Hand

Show Date: 28 September-Oktober

C

C

S

۲.,

-

0