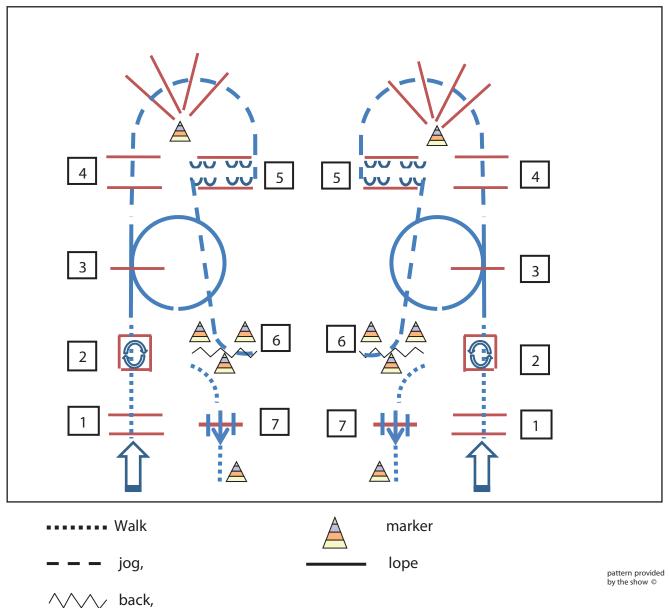

## **# SUPER CHALLENGE**

Pattern :

- 1. Walk over logs
- 2. Turn into the box 360°, walk out
- 3. Lope over the log and continue lope a circle
- 4. Jog over the loges
- 5. Side pass in between the logs
- 6. Jog to markers and back
- 7. Walk to the gate, work the gate and walk out to finish