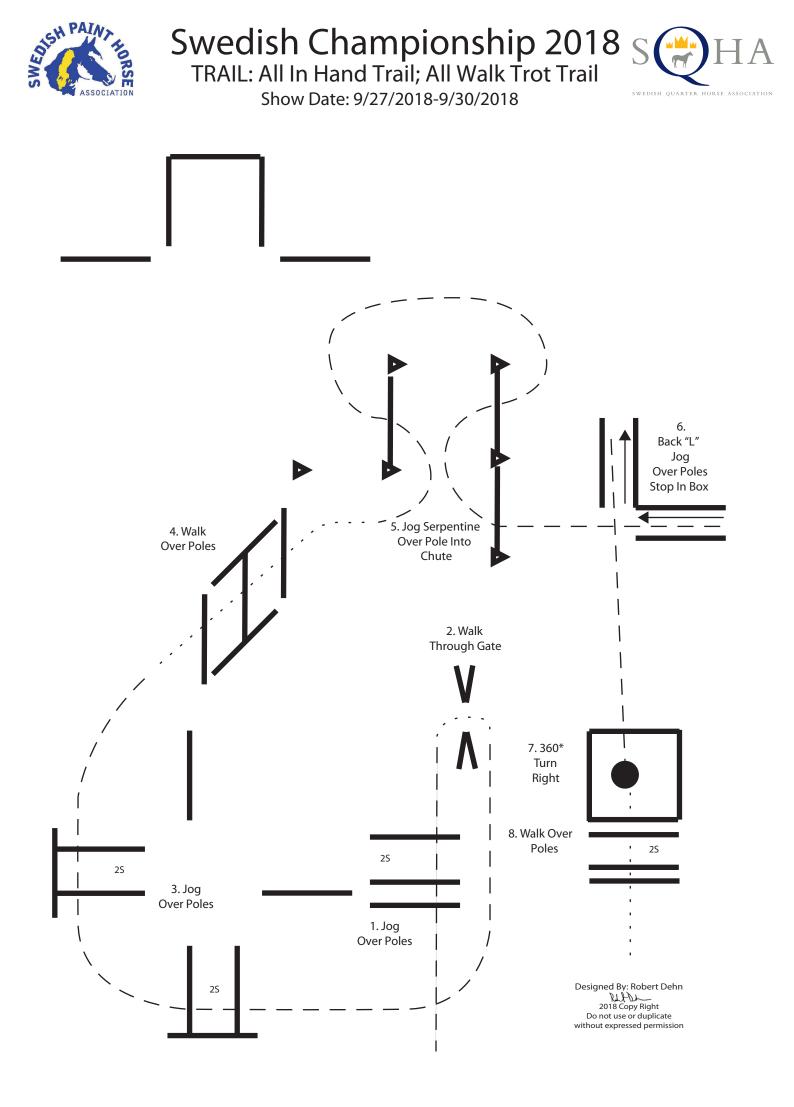

## Swedish Championship 2018

TRAIL: All Senior Trail, NSBA Open Trail Show Date: 9/27/2018-9/30/2018