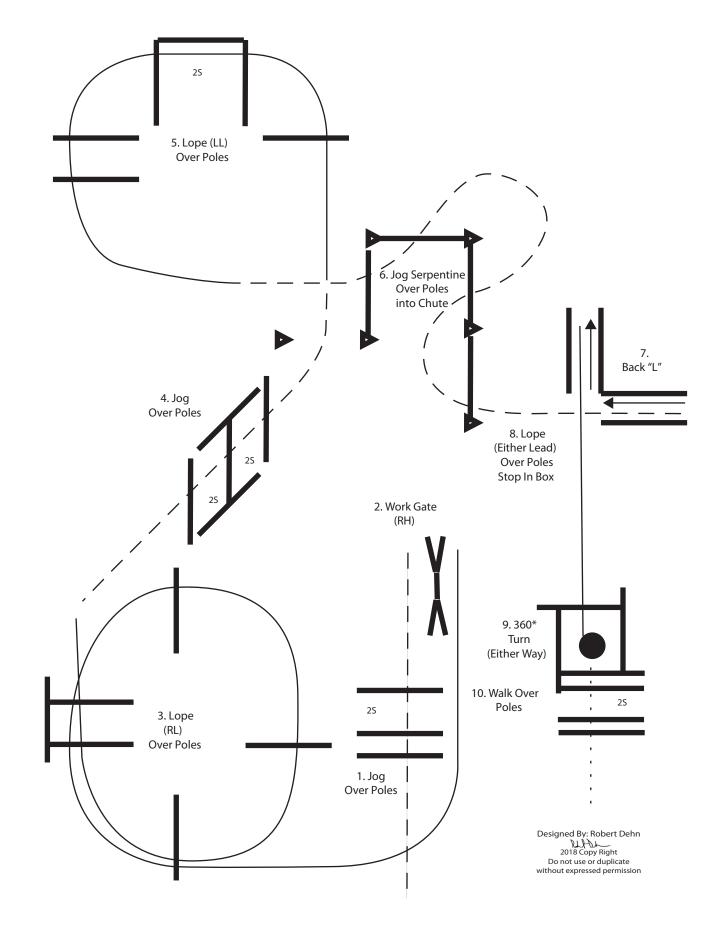

## Swedish Championship 2018

TRAIL: All Senior Trail, NSBA Open Trail Show Date: 9/27/2018-9/30/2018