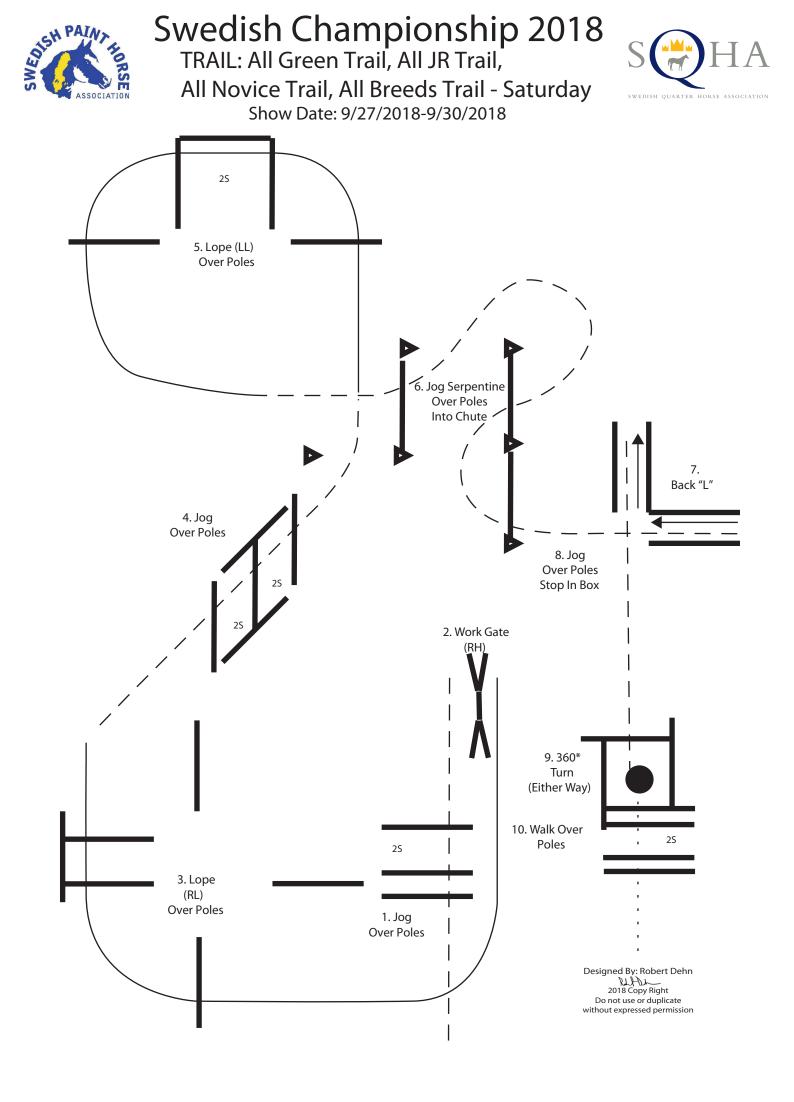

## Swedish Championship 2018

TRAIL: All Senior Trail, NSBA Open Trail Show Date: 9/27/2018-9/30/2018