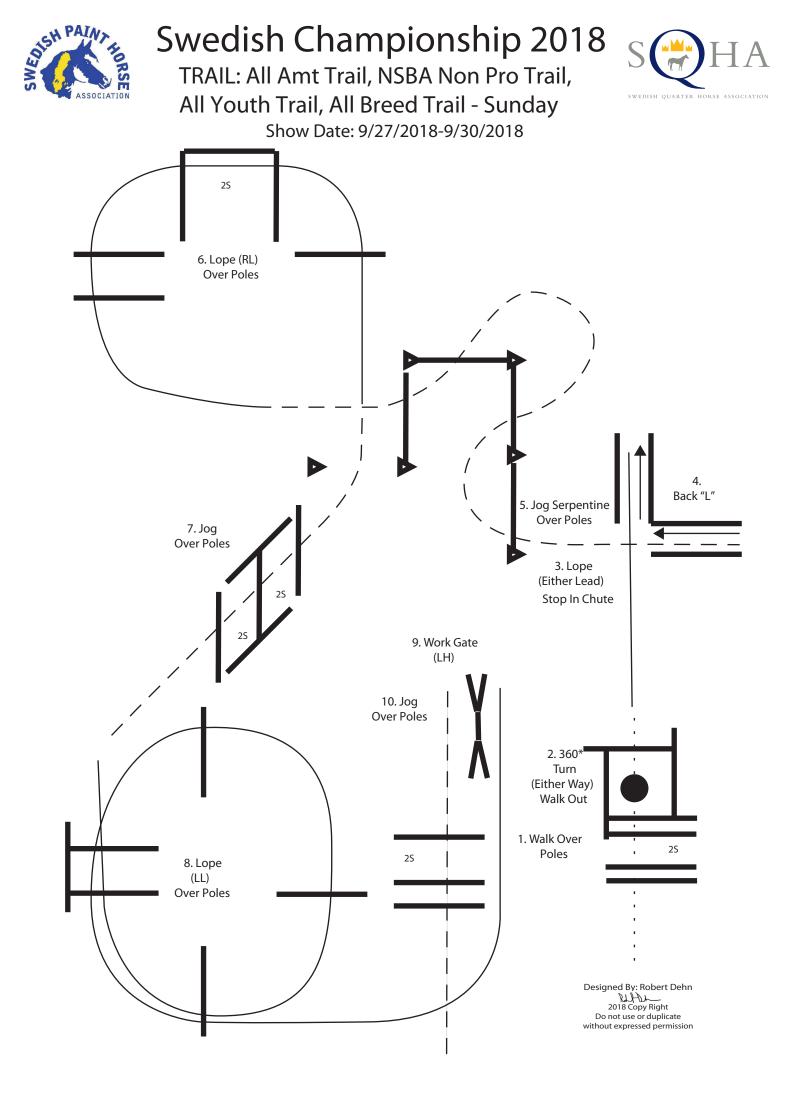

## Swedish Championship 2018

TRAIL: All Senior Trail, NSBA Open Trail Show Date: 9/27/2018-9/30/2018